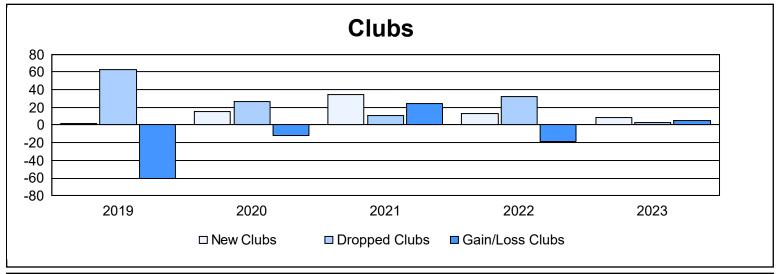

District 315B1 As of June 2023 Cumulative

| Year      | New<br>Clubs | Dropped<br>Clubs | Gain/<br>Loss<br>Clubs | New<br>Members | Charter<br>Members | Reinstate<br>Members | Transfer<br>Members | Total<br>Member<br>Added | Total<br>Members<br>Dropped | Gain/<br>Loss<br>Members |
|-----------|--------------|------------------|------------------------|----------------|--------------------|----------------------|---------------------|--------------------------|-----------------------------|--------------------------|
| 2018-2019 | 2            | 63               | -61                    | 225            | 77                 | 24                   | 0                   | 326                      | 1,683                       | -1,357                   |
| 2019-2020 | 15           | 27               | -12                    | 160            | 326                | 10                   | 7                   | 503                      | 1,053                       | -550                     |
| 2020-2021 | 35           | 11               | 24                     | 239            | 822                | 106                  | 15                  | 1,182                    | 769                         | 413                      |
| 2021-2022 | 13           | 32               | -19                    | 184            | 378                | 40                   | 35                  | 637                      | 1,078                       | -441                     |
| 2022-2023 | 8            | 3                | 5                      | 386            | 264                | 25                   | 26                  | 701                      | 421                         | 280                      |
| Average   | 15           | 27               | -13                    | 239            | 373                | 41                   | 17                  | 670                      | 1,001                       | -331                     |