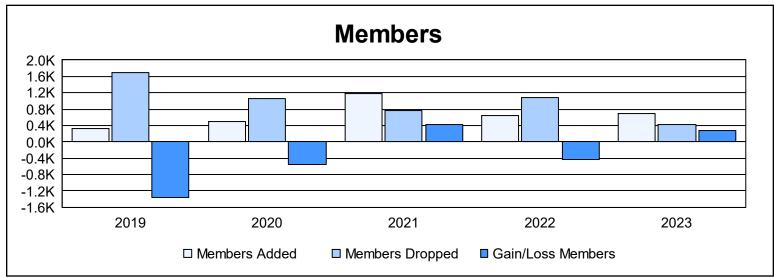

District 315B1 As of June 2023 Cumulative

| Year      | New<br>Clubs | Dropped<br>Clubs | Gain/<br>Loss<br>Clubs | New<br>Members | Charter<br>Members | Reinstate<br>Members | Transfer<br>Members | Total<br>Member<br>Added | Total<br>Members<br>Dropped | Gain/<br>Loss<br>Members |
|-----------|--------------|------------------|------------------------|----------------|--------------------|----------------------|---------------------|--------------------------|-----------------------------|--------------------------|
| 2018-2019 | 2            | 63               | -61                    | 225            | 77                 | 24                   | 0                   | 326                      | 1,683                       | -1,357                   |
| 2019-2020 | 15           | 27               | -12                    | 160            | 326                | 10                   | 7                   | 503                      | 1,053                       | -550                     |
| 2020-2021 | 35           | 11               | 24                     | 239            | 822                | 106                  | 15                  | 1,182                    | 769                         | 413                      |
| 2021-2022 | 13           | 32               | -19                    | 184            | 378                | 40                   | 35                  | 637                      | 1,078                       | -441                     |
| 2022-2023 | 8            | 3                | 5                      | 386            | 264                | 25                   | 26                  | 701                      | 421                         | 280                      |
| Average   | 15           | 27               | -13                    | 239            | 373                | 41                   | 17                  | 670                      | 1,001                       | -331                     |